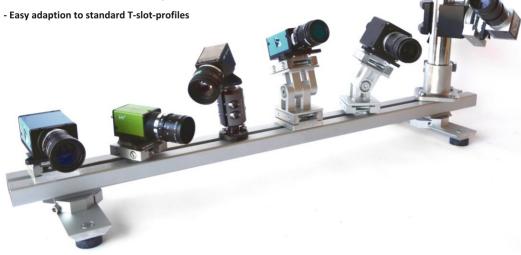

## **Camera Mounts**

## Benefits:

- Easy assembly and handling
- Flexible camera alignment
- Robust construction out of anodized aluminium
- Vibration proof mounting
- Endless extendable with standard parts

| Product                                                                                                                                               | Image | Order Number                               |
|-------------------------------------------------------------------------------------------------------------------------------------------------------|-------|--------------------------------------------|
| Camera Mount 21 - vertical or parallel mounting possible - 30mm dovetail - For cameras with M3 or M4 thread                                           |       | For M3<br>8.021.003<br>For M4<br>8.021.004 |
| Camera Mount 23 - 40mm dovetail - For cameras with M3 or M4 thread - In combination with Mafrotto Superclamp (not included) 360° endless pan and tilt |       | For M3<br>8.023.003<br>For M4<br>8.023.004 |