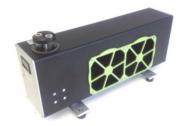

| Water Cooling Unit                          | High Power                                                 |  |  |
|---------------------------------------------|------------------------------------------------------------|--|--|
| Tube Connectors                             | 1/4" (~8mm)                                                |  |  |
| Volume Flow                                 | 3I/min                                                     |  |  |
| Max. Camera Distance                        | 20m                                                        |  |  |
| Max. Pumping Height                         | 2.5m                                                       |  |  |
| Input Voltage                               | 12V/DC                                                     |  |  |
| Filling Capacity                            | Approx. 400ml                                              |  |  |
| Max. Power Consumption                      | Approx. 25W                                                |  |  |
| Max. Switching Power                        | Approx. 5W                                                 |  |  |
| Safety Features<br>(incl. alarm function)   | Constant monitoring of: - Camera temperature, flow and fan |  |  |
| Dimensions (I x w x h)                      | 456 x 105 x 203mm                                          |  |  |
| Weight                                      | Approx. 5.40kg                                             |  |  |
| Order Number                                | 60.101.520                                                 |  |  |
| Leveling Feet for Cooling Unit Order Number | 60.101.521                                                 |  |  |

## Included in the system:

- Water Cooling Unit
- 250ml cooling concentrate
- 6m Polyurethane tube
- 3m high temp. thermometer cable incl. sensor
- DC power cable