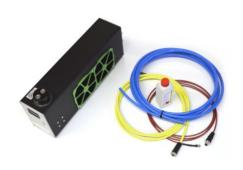

# Water Cooling System

## Included in the system:

- Water Cooling Unit
- 250ml cooling concentrate
- 6m Polyurethane tube
- 3m high temp. thermometer cable incl. sensor
- DC power cable