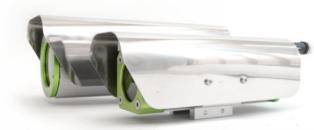

# Sun Roof

#### Benefits:

- Highly reflective stainless steel
- Insulated to enclosure
- Easy assembly
- Adjustable position
- Usable in combination with electric heating plate

|              | Sun roof for Salamander and Gecko |            | Sun roof for Orca |            |            |            |
|--------------|-----------------------------------|------------|-------------------|------------|------------|------------|
| Size         | S                                 | М          | L                 | S          | М          | L          |
| Length       | 192mm                             | 245mm      | 275mm             | 187mm      | 237mm      | 307mm      |
| WxH          | 108 x 78mm                        | 108 x 78mm | 108 x 78mm        | 140 x 90mm | 140 x 90mm | 140 x 90mm |
| Weight       | 400g                              | 480g       | 550g              | 490g       | 600g       | 770g       |
| Order Number | 20.010.001                        | 20.010.002 | 20.010.003        | 20.011.001 | 20.011.002 | 20.011.003 |