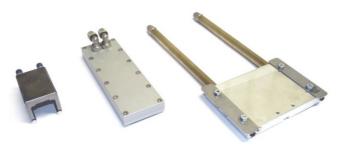

# Camera and Laser temperature with water cooling

all values valid for our testing conditions only!

| Laser Cooling Module                |                |  |
|-------------------------------------|----------------|--|
| <b>Tube Connectors</b>              | 4mm            |  |
| Filling Capacity                    | Approx. 10ml   |  |
| Dimensions<br>(I x w x h)           | 90 x 28 x 35mm |  |
| Weight                              | Approx. 150g   |  |
| Order Number                        | 60.100.030     |  |
| Please order divider 60.100.071 and |                |  |

Please order divider 60.100.071 and 4mm tube 60.101.476 separately!

| Standard Cooling Module   |                                     |  |  |
|---------------------------|-------------------------------------|--|--|
| <b>Tube Connectors</b>    | 1/4" (~8mm)                         |  |  |
| Filling Capacity          | Approx. 40ml                        |  |  |
| Dimensions<br>(I x w x h) | 195 x 64 x 50mm<br>min. enclosure M |  |  |
| Weight                    | Approx. 650g                        |  |  |
| Order Number              | 60.100.010                          |  |  |

| Mammoth Cooling Module    |                 |  |  |
|---------------------------|-----------------|--|--|
| <b>Tube Connectors</b>    | 1/4" (~8mm)     |  |  |
| Filling Capacity          | Approx. 40ml    |  |  |
| Dimensions<br>(I x w x h) | 321x 160 x 16mm |  |  |
| Weight                    | Approx. 1250g   |  |  |
| Order Number              | 60.100.020      |  |  |