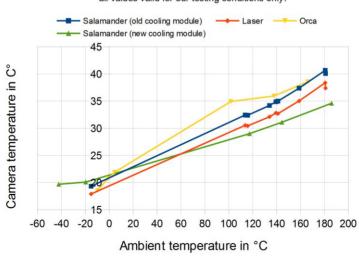

# Camera and Laser temperature with water cooling

all values valid for our testing conditions only!

| Laser Cooling Module                |                |  |
|-------------------------------------|----------------|--|
| <b>Tube Connectors</b>              | 4mm            |  |
| Filling Capacity                    | Approx. 10ml   |  |
| Dimensions<br>(I x w x h)           | 90 x 28 x 35mm |  |
| Weight                              | Approx. 150g   |  |
| Order Number                        | 60.100.030     |  |
| Please order divider 60.100.071 and |                |  |