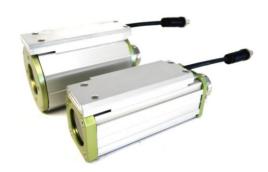

# Camera and Laser temperature with water cooling

all values valid for our testing conditions only!

| Laser Cooling Module                |                |  |
|-------------------------------------|----------------|--|
| <b>Tube Connectors</b>              | 4mm            |  |
| Filling Capacity                    | Approx. 10ml   |  |
| Dimensions<br>(I x w x h)           | 90 x 28 x 35mm |  |
| Weight                              | Approx. 150g   |  |
| Order Number                        | 60.100.030     |  |
| Please order divider 60.100.071 and |                |  |

Please order divider 60.100.071 and 4mm tube 60.101.476 separately!

| Standard Cooling Module   |                                     |  |  |
|---------------------------|-------------------------------------|--|--|
| <b>Tube Connectors</b>    | 1/4" (~8mm)                         |  |  |
| Filling Capacity          | Approx. 40ml                        |  |  |
| Dimensions<br>(I x w x h) | 195 x 64 x 50mm<br>min. enclosure M |  |  |
| Weight                    | Approx. 650g                        |  |  |
| Order Number              | 60.100.010                          |  |  |