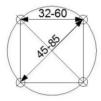

| Spider Adapter Plate |             |              |  |  |
|----------------------|-------------|--------------|--|--|
| Туре                 | Size        | Order Number |  |  |
| Spider 1, M4         | 70 x 98mm   | 30.150.011   |  |  |
| Spider 2, M4         | 90 x 98mm   | 30.150.021   |  |  |
| Spider 3, M4         | 120 x 120mm | 30.150.031   |  |  |
| Spider 4, M4         | 144 x 144mm | 30.150.041   |  |  |

Spider 1

Spider 2

Aperture: 40 x 30mm

54 x 40mm

Spider 3

80 x 60mm

110 x 80mm

The Albatross can also be used as an universal camera mountang plate