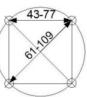

| Spider Adapter Plate |             |              |  |  |
|----------------------|-------------|--------------|--|--|
| Туре                 | Size        | Order Number |  |  |
| Spider 1, M4         | 70 x 98mm   | 30.150.011   |  |  |
| Spider 2, M4         | 90 x 98mm   | 30.150.021   |  |  |
| Spider 3, M4         | 120 x 120mm | 30.150.031   |  |  |
| Spider 4, M4         | 144 x 144mm | 30.150.041   |  |  |

Spider 1

Spider 2

Aperture: 40 x 30mm

54 x 40mm

Spider 3

80 x 60mm

110 x 80mm

The Albatross can also be used as an universal camera mountang plate