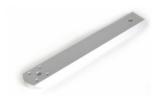

## Technical Details:

| Mounting Arms          |                |                                               |                |
|------------------------|----------------|-----------------------------------------------|----------------|
| Dimensions (I x w x h) | 175 x 40 x 8mm | Dimensions (l x w x h)                        | 200 x 40 x 8mm |
| Front Threads          | 2x M4          | Threads (for disk Order<br>Number: 6.042.386) | 4x M4          |
| Weight                 | 126g           | Weight                                        | 144g           |
| Order Number           | 30.009.175     | Order Number                                  | 30.010.175     |