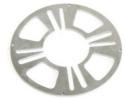

Benefits:

- Universal plate to mount ring lights into Orca enclosures
- 34mm inner diameter
- For flashing only

## Technical Details:

| Spider Ring Light Adapter Plate |          | Mounting Holes | 4x 2.2mm   |
|---------------------------------|----------|----------------|------------|
| Dimensions (d x h)              | 85 x 2mm | Weight         | 15g        |
| Inner Diameter                  | 34mm     | Order Number   | 30.160.010 |