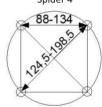

| Spider Adapter Plate |             |              |  |  |
|----------------------|-------------|--------------|--|--|
| Туре                 | Size        | Order Number |  |  |
| Spider 1, M4         | 70 x 98mm   | 30.150.011   |  |  |
| Spider 2, M4         | 90 x 98mm   | 30.150.021   |  |  |
| Spider 3, M4         | 120 x 120mm | 30.150.031   |  |  |
| Spider 4, M4         | 144 x 144mm | 30.150.041   |  |  |