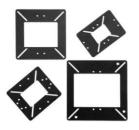

| Spider Adapter Plate |             |              |  |  |
|----------------------|-------------|--------------|--|--|
| Туре                 | Size        | Order Number |  |  |
| Spider 1, M4         | 70 x 98mm   | 30.150.011   |  |  |
| Spider 2, M4         | 90 x 98mm   | 30.150.021   |  |  |
| Spider 3, M4         | 120 x 120mm | 30.150.031   |  |  |
| Spider 4, M4         | 144 x 144mm | 30.150.041   |  |  |

Spider 1

Spider 2

Aperture: 40 x 30mm

54 x 40mm

Spider 3

80 x 60mm

110 x 80mm

The Albatross can also be used as an universal camera mountang plate