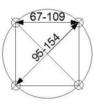

| Spider Adapter Plate |             |              |  |  |
|----------------------|-------------|--------------|--|--|
| Туре                 | Size        | Order Number |  |  |
| Spider 1, M4         | 70 x 98mm   | 30.150.011   |  |  |
| Spider 2, M4         | 90 x 98mm   | 30.150.021   |  |  |
| Spider 3, M4         | 120 x 120mm | 30.150.031   |  |  |
| Spider 4, M4         | 144 x 144mm | 30.150.041   |  |  |

Spider 1

Spider 2

Aperture: 40 x 30mm

54 x 40mm

Spider 3

80 x 60mm

110 x 80mm

The Albatross can also be used as an universal camera mountang plate